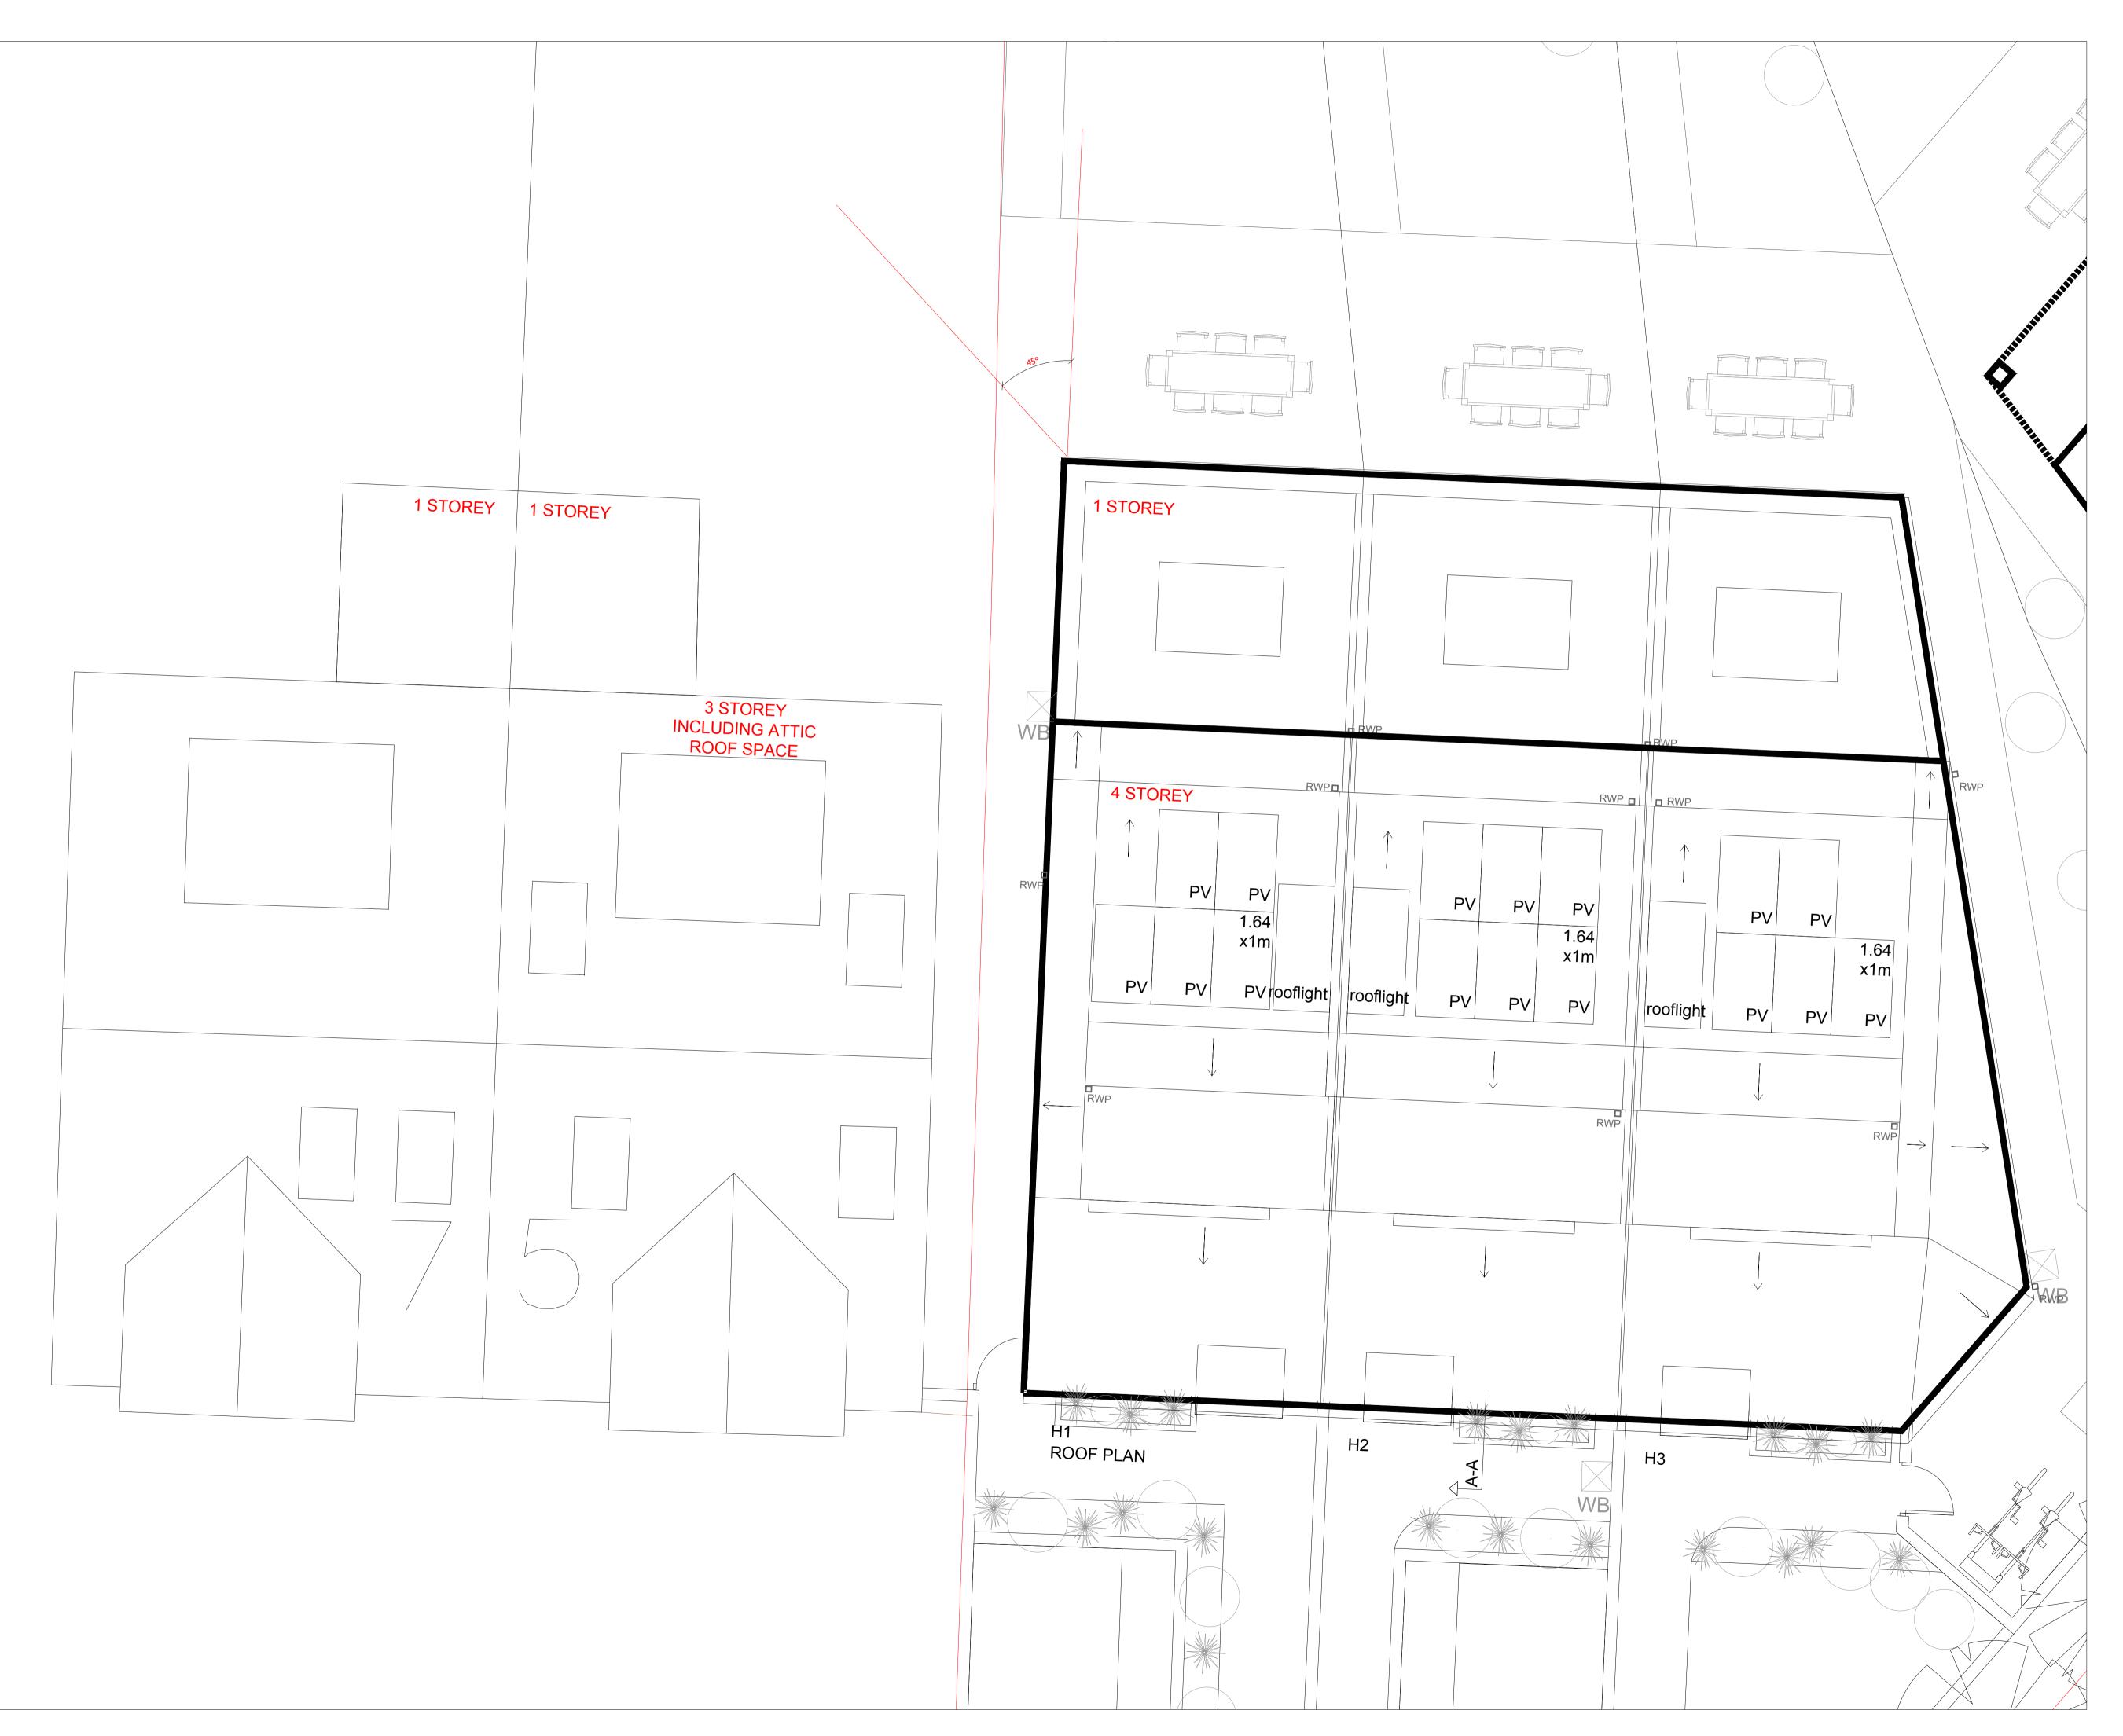

## **STATUS: AWAITING APPROVAL**

PROJECT STAGE: S3- PLANNING DRAWN BY: CHKED BY: MM SK/MM

1-3 FIRST AVENUE, SOUTHEND ON SEA PROJECT NO: 363-03-16

Site arrangement details

SCALE: 1:50 on A1

K.Childs

BUILDER INFORMATION: